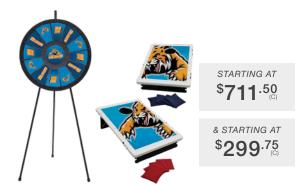

### SPIN 'N WIN PRIZE WHEEL & BAG TOSS

Draw a crowd with games and prize giveaways. The Spin 'N Win Prize Wheel and Bag Toss provide entertainment for your guests, and they can be customized with your logo or artwork. These games are a big hit at festivals and sales events!