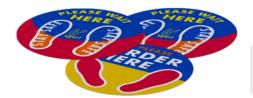

# **INDOOR SURFACE GRIP**

Make events simple with Indoor Surface Grip circles. These circles can be used to generate lines, maintain spacing, and easily organize activities. 12" circles are available in sets of three or six. 18" circles are available in in sets six.