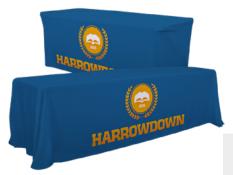

### **CONVERTIBLE TABLE THROWS**

Table throws are perfect for school functions. The Convertible table throw fits both 6' and 8' tables. It's constructed of polyester poplin, so it's machine-washable and wrinkle-resistant.