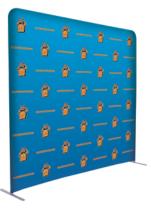

### **EUROFIT 8'W X 90"H STRAIGHT WALL**

Students and educators alike will love posing for social media posts with this easy to set up double-sided backdrop. The 100% recycled media is made with REPREVE® fibers recycled from plastic bottles.