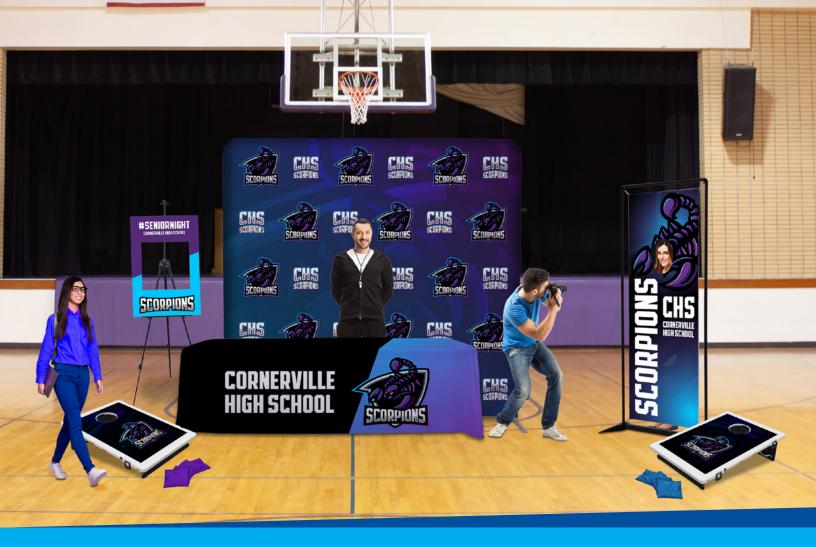

### SPIN 'N WIN PRIZE WHEEL & BAG TOSS

Draw a crowd with games and prize giveaways. The Spin 'N Win Prize Wheel and Bag Toss provide entertainment for your guests, and they can be customized with your logo or artwork. These games are a big hit at festivals and sales events!

### **EUROFIT 8'W X 90"H STRAIGHT WALL**

Students and educators alike will love posing for social media posts with this easy to set up double-sided backdrop. The 100% recycled media is made with REPREVE® fibers recycled from plastic bottles.

### **CONVERTIBLE TABLE THROWS**

Table throws are perfect for school functions. The Convertible table throw fits both 6' and 8' tables. It's constructed of polyester poplin, so it's machine-washable and wrinkle-resistant.

# FRAMEWORX FACE CUTOUTS & SELFIE FRAMES

Make memories with fun photo ops for truly viral social media campaigns! The FrameWorx Face Cutouts showcase your design on a banner with standard cutout locations that cannot be customized. Selfie frames are constructed of 4 mm corrugated plastic so they won't sag or flop. Available in multiple sizes.